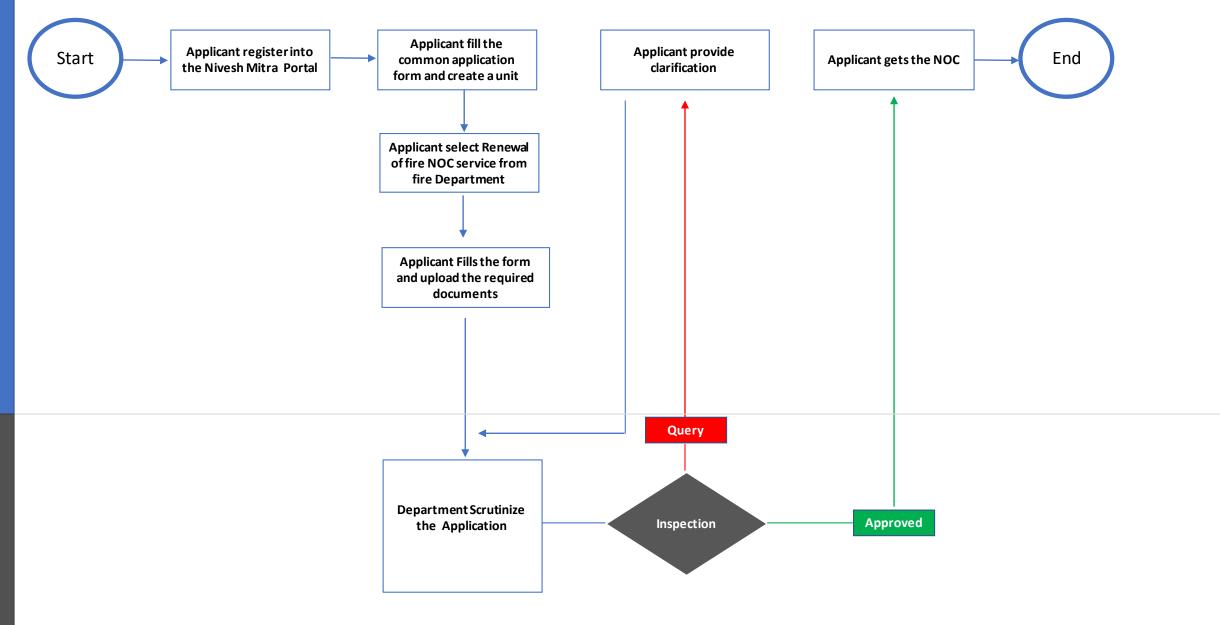

### **Steps for getting license**

- 1. a) The applicant will open the Online Single Window Portal using the address "http://niveshmitra.up.nic.in"
  - b) Register in Online portal using their personal Details and Contact Details.
  - c) A user id and password will be generated and sent through Email.
  - d) Applicant should verify email id and mobile no.
  - e) Now using the User id and Password, user should be able to login in Nivesh Mitra portal.
- 2. After logging into the Nivesh Mitra portal, the Applicant will fill the Common Application Form and create a new Unit.
- 3. Click Apply for Permission, select unit from dropdownlist, Now select Department as Fire and service as "Renewal of Fire NOC" then click on proceed

button. Applicant will go ahead and submit the application form for service "Renewal of Fire NOC"

- 4. Here tracker will be start, Now applicant can track the status from Dashboard.
- 5. Fire Department scrutiny the application request and if there is any **query** then department will raise the query otherwise they will start inspection.
- 6. Applicant respond on the queries raised by Department within 7 working days .
- 7. On the basis of scrutiny report and inspection report, department further uploaded the NoC which is now visible in applicant login.
- 8. Applicant open Certificate/ NoC Issued tab and click link to download the NoC.
- 9. Here applicant have to share his **feedback** before downloading the digitally signed NoC.
- 10. Applicant Downloads the digitally signed NoC from Nivesh Mitra login.